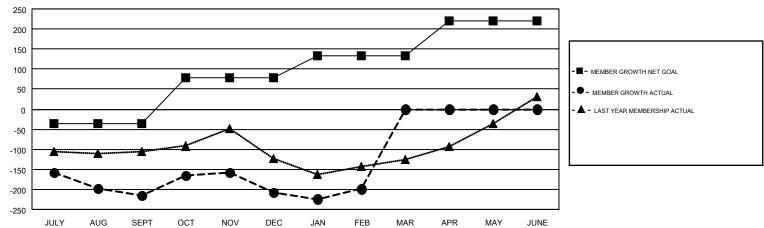

## GOALS AND ACTUAL MEMBERS CUMULATIVE

| DROPPED CLUBS: 3  DROPPED MEMBERS |     | 114 CLUBS OF 227 ADDED 1 OR MORE<br>NEW MEMBERS | GENDER DISTE<br>MALE<br>FEMALE | , , , , , , , , , , , , , , , , , , , , |       |
|-----------------------------------|-----|-------------------------------------------------|--------------------------------|-----------------------------------------|-------|
| DECEASED                          | 58  | CLICK HERE FOR CUMULATIVE                       | TOTAL FAMILY UNIT MEMBERS      |                                         | 1,090 |
| CLUB CANCELLED 23 DTHER 469       |     | MEMBERSHIP DATA                                 | FAMILY MEMBERS PAYING HALF     |                                         | 561   |
| TOTAL                             | 550 |                                                 | DOLS                           |                                         |       |

## GMT MONTHLY MEMBERSHIP PROGRESS REPORT

Results as of: 2/28/2018

Multiple District 33

LOCATION: MASSACHUSETTS

GMT: MAHESH CHITNIS

GMT CA 1

| Clubs                 |               |           |               | Members               |                           |                         |                                              |  |
|-----------------------|---------------|-----------|---------------|-----------------------|---------------------------|-------------------------|----------------------------------------------|--|
| RESULTS FOR 2017-2018 |               |           |               | RESULTS FOR 2017-2018 |                           |                         |                                              |  |
| QUARTER               | NEW CLUB GOAL | NEW CLUBS | DROPPED CLUBS | QUARTER               | MEMBER GROWTH NET<br>GOAL | MEMBER GROWTH<br>ACTUAL | DROPPED MEMBERS ACTUAL (including transfers) |  |
| JULY/AUG/SEPT         | 0             | 0         | 0             | JULY/AUG/SEPT         | -36                       | 84                      | 274                                          |  |
| OCT/NOV/DEC           | 2             | 0         | 3             | OCT/NOV/DEC           | 114                       | 217                     | 197                                          |  |
| JAN/FEB/MAR           | 1             | 0         | 0             | JAN/FEB/MAR           | 54                        | 102                     | 79                                           |  |
| APR/MAY/JUNE          | 3             | 0         | 0             | APR/MAY/JUNE          | 89                        | 0                       | 0                                            |  |