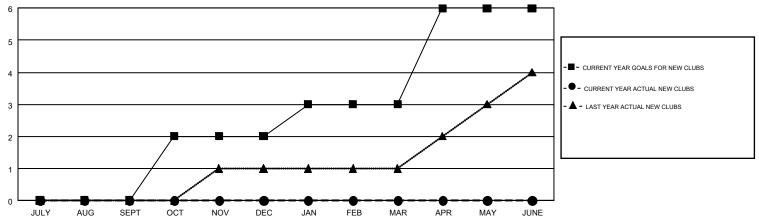

## GOALS AND ACTUAL NEW CLUBS CUMULATIVE

## GMT MONTHLY MEMBERSHIP PROGRESS REPORT

Results as of: 2/28/2018

Multiple District 33

LOCATION: MASSACHUSETTS

GMT: MAHESH CHITNIS

GMT CA 1

| Clubs                 |               |           |               | Members               |                           |                         |                                              |  |
|-----------------------|---------------|-----------|---------------|-----------------------|---------------------------|-------------------------|----------------------------------------------|--|
| RESULTS FOR 2017-2018 |               |           |               | RESULTS FOR 2017-2018 |                           |                         |                                              |  |
| QUARTER               | NEW CLUB GOAL | NEW CLUBS | DROPPED CLUBS | QUARTER               | MEMBER GROWTH NET<br>GOAL | MEMBER GROWTH<br>ACTUAL | DROPPED MEMBERS ACTUAL (including transfers) |  |
| JULY/AUG/SEPT         | 0             | 0         | 0             | JULY/AUG/SEPT         | -36                       | 84                      | 274                                          |  |
| OCT/NOV/DEC           | 2             | 0         | 3             | OCT/NOV/DEC           | 114                       | 217                     | 197                                          |  |
| JAN/FEB/MAR           | 1             | 0         | 0             | JAN/FEB/MAR           | 54                        | 102                     | 79                                           |  |
| APR/MAY/JUNE          | 3             | 0         | 0             | APR/MAY/JUNE          | 89                        | 0                       | 0                                            |  |